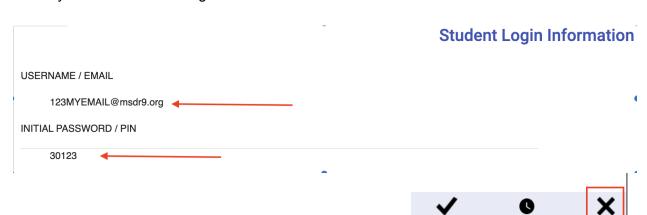

4.) If you have multiple students choose which student to view information on then click "NEXT"

5.) View your students initial login information and click "CANCEL" when finished.