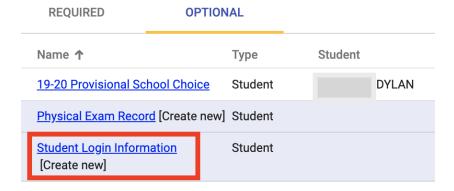

- 1.) Log into Parent Portal (https://sis.mehlville.k12.mo.us/ml360x3/parent)
  - a.) Change "Academic Year" as needed (upper right corner).
- 2.) Click the link for "VIEW" for optional e-Forms.

3.) Click on the "Student Login Information" link.