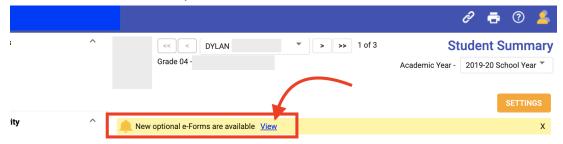

- 1.) Log into Parent Portal (https://sis.mehlville.k12.mo.us/ml360x3/parent)
  - a.) Change "Academic Year" as needed (upper right corner).
- 2.) Click the link for "VIEW" for optional e-Forms.

3.) Click on the "Student Login Information" link.