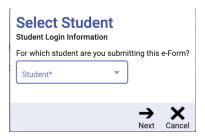

4.) If you have multiple students choose which student to view information on then click "NEXT"

5.) View your students initial login information and click "CANCEL" when finished.